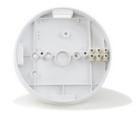

### Surface Mount Kit

- For use with the 3000, 2110e, 160e and 140RC Series smoke and heat alarms
- Fitted with a connector block for ease of wiring
- 3 trunking knockouts for surface wiring

### Description

The Eil27 Surface Mount Kit is designed to fit under 3000, 2110e, 160e and 140RC Series alarms to allow additional space for wiring connections. It has a fitted connector block for ease of wiring along with 3 trunking knock outs for surface wiring