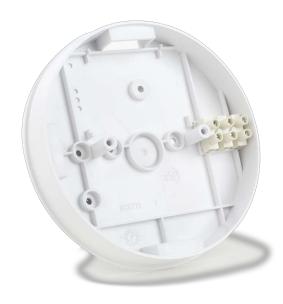

## **Surface Mounting Kit – Ei127**

- For use with Ei2110e/Ei160 and Ei140RC Series smoke and heat alarms
- Fitted with a connector block for ease of wiring
- 3 trunking knockouts for surface wiring

## PRODUCT DESCRIPTION

The Surface Mounting Kit allows additional space for wiring connections. It has a 3 way, fitted connector block for ease of wiring, along with 3 trunking knock outs for surface wiring.

This is particularly helpful if you are working on a concrete ceiling or with tricky trunking.